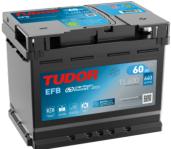

## **Batteries for Cars**

EFB TL600

| Part number         | TL600         |
|---------------------|---------------|
| Technology          | EFB           |
| EAN/GTIN            | 3661024055680 |
| Voltage             | 12 V          |
| Capacity            | 60.0 Ah       |
| CCA                 | 640 A         |
| Length              | 242 mm        |
| Width               | 175 mm        |
| Height              | 190 mm        |
| Box size            | L02           |
| Polarity            | ETN 0         |
| Terminal Type       | EN taper post |
| Hold Down           | B13           |
| Weights (subject of | 17.00 kg      |
| variation)          |               |