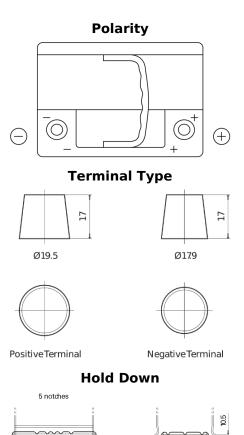

## **Batteries for Cars**

EFB TL600

| Part number         | TL600         |
|---------------------|---------------|
| Technology          | EFB           |
| EAN/GTIN            | 3661024055680 |
| Voltage             | 12 V          |
| Capacity            | 60.0 Ah       |
| CCA                 | 640 A         |
| Length              | 242 mm        |
| Width               | 175 mm        |
| Height              | 190 mm        |
| Box size            | L02           |
| Polarity            | ETN 0         |
| Terminal Type       | EN taper post |
| Hold Down           | B13           |
| Weights (subject of | 17.00 kg      |
| variation)          |               |