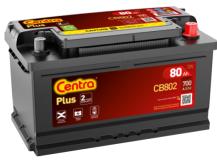

## Plus CB802

| Part number                    | CB802         |
|--------------------------------|---------------|
| Technology                     | Flooded       |
| EAN/GTIN                       | 3661024014656 |
| Voltage                        | 12 V          |
| Capacity                       | 80.0 Ah       |
| CCA                            | 700 A         |
| Length                         | 315 mm        |
| Width                          | 175 mm        |
| Height                         | 175 mm        |
| Box size                       | LB4           |
| Polarity                       | ETN 0         |
| Terminal Type                  | EN taper post |
| Hold Down                      | B13           |
| Weights (subject of variation) | 17.80 kg      |