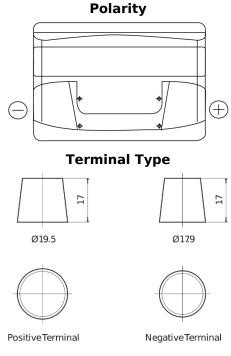

## Plus CB802

| Part number                    | CB802         |
|--------------------------------|---------------|
| Technology                     | Flooded       |
| EAN/GTIN                       | 3661024014656 |
| Voltage                        | 12 V          |
| Capacity                       | 80.0 Ah       |
| CCA                            | 700 A         |
| Length                         | 315 mm        |
| Width                          | 175 mm        |
| Height                         | 175 mm        |
| Box size                       | LB4           |
| Polarity                       | ETN 0         |
| Terminal Type                  | EN taper post |
| Hold Down                      | B13           |
| Weights (subject of variation) | 17.80 kg      |