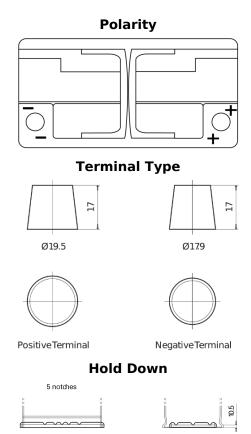

## **AGM TK960**

| Part number                    | TK960         |
|--------------------------------|---------------|
| Technology                     | AGM           |
| EAN/GTIN                       | 3661024057653 |
| Voltage                        | 12 V          |
| Capacity                       | 96.0 Ah       |
| CCA                            | 850 A         |
| Length                         | 353 mm        |
| Width                          | 175 mm        |
| Height                         | 190 mm        |
| Box size                       | L05           |
| Polarity                       | ETN 0         |
| Terminal Type                  | EN taper post |
| Hold Down                      | B13           |
| Weights (subject of variation) | 26.10 kg      |
|                                |               |