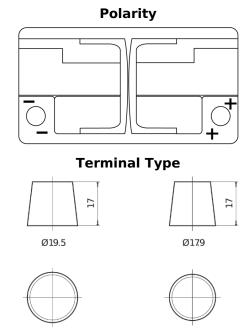

## **AGM TK800**

| Part number                    | TK800         |
|--------------------------------|---------------|
| Technology                     | AGM           |
| EAN/GTIN                       | 3661024055727 |
| Voltage                        | 12 V          |
| Capacity                       | 80.0 Ah       |
| CCA                            | 800 A         |
| Length                         | 315 mm        |
| Width                          | 175 mm        |
| Height                         | 190 mm        |
| Box size                       | L04           |
| Polarity                       | ETN 0         |
| Terminal Type                  | EN taper post |
| Hold Down                      | B13           |
| Weights (subject of variation) | 23.30 kg      |
|                                |               |

## **Hold Down**

**Negative**Terminal

PositiveTerminal

Design, features and specifications are subject to change without notice. We disclaim any representation or warranty, express or implied, concerning the data or recommendations, and in no event shall be liable for any loss or damage claimed to have arisen as a result. Some products may not be available in your local market.