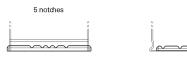

## **AGM TK800**

| Part number                    | TK800         |
|--------------------------------|---------------|
| Technology                     | AGM           |
| EAN/GTIN                       | 3661024055727 |
| Voltage                        | 12 V          |
| Capacity                       | 80.0 Ah       |
| CCA                            | 800 A         |
| Length                         | 315 mm        |
| Width                          | 175 mm        |
| Height                         | 190 mm        |
| Box size                       | L04           |
| Polarity                       | ETN 0         |
| Terminal Type                  | EN taper post |
| Hold Down                      | B13           |
| Weights (subject of variation) | 23.30 kg      |
|                                |               |

## **Hold Down**

**Negative**Terminal

PositiveTerminal

Design, features and specifications are subject to change without notice. We disclaim any representation or warranty, express or implied, concerning the data or recommendations, and in no event shall be liable for any loss or damage claimed to have arisen as a result. Some products may not be available in your local market.