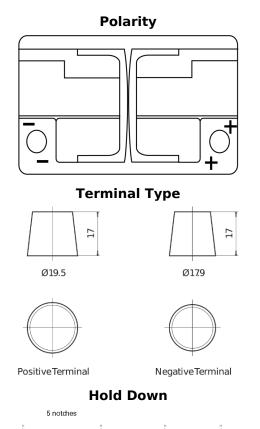

## **AGM TK700**

| Part number                    | TK700         |
|--------------------------------|---------------|
| Technology                     | AGM           |
| EAN/GTIN                       | 3661024055710 |
| Voltage                        | 12 V          |
| Capacity                       | 70.0 Ah       |
| CCA                            | 760 A         |
| Length                         | 278 mm        |
| Width                          | 175 mm        |
| Height                         | 190 mm        |
| Box size                       | L03           |
| Polarity                       | ETN 0         |
| Terminal Type                  | EN taper post |
| Hold Down                      | B13           |
| Weights (subject of variation) | 20.60 kg      |