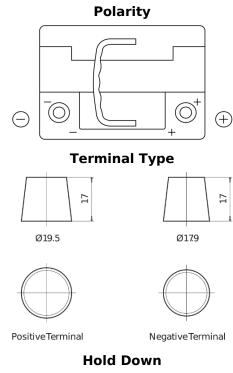

## **AGM TK620**

| Part number                    | TK620         |
|--------------------------------|---------------|
| Technology                     | AGM           |
| EAN/GTIN                       | 3661024057622 |
| Voltage                        | 12 V          |
| Capacity                       | 62.0 Ah       |
| CCA                            | 680 A         |
| Length                         | 242 mm        |
| Width                          | 175 mm        |
| Height                         | 190 mm        |
| Box size                       | L02           |
| Polarity                       | ETN 0         |
| Terminal Type                  | EN taper post |
| Hold Down                      | B13           |
| Weights (subject of variation) | 17.90 kg      |
|                                |               |