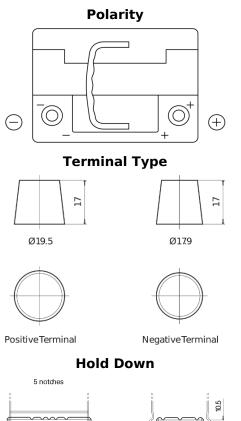

## **AGM TK600**

| Part number                    | ТК600         |
|--------------------------------|---------------|
| Technology                     | AGM           |
| EAN/GTIN                       | 3661024056502 |
| Voltage                        | 12 V          |
| Capacity                       | 60.0 Ah       |
| CCA                            | 680 A         |
| Length                         | 242 mm        |
| Width                          | 175 mm        |
| Height                         | 190 mm        |
| Box size                       | L02           |
| Polarity                       | ETN 0         |
| Terminal Type                  | EN taper post |
| Hold Down                      | B13           |
| Weights (subject of variation) | 17.90 kg      |
|                                |               |