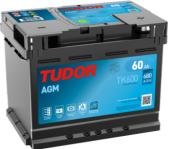

## **AGM TK600**

| Part number                    | ТК600         |
|--------------------------------|---------------|
| Technology                     | AGM           |
| EAN/GTIN                       | 3661024056502 |
| Voltage                        | 12 V          |
| Capacity                       | 60.0 Ah       |
| CCA                            | 680 A         |
| Length                         | 242 mm        |
| Width                          | 175 mm        |
| Height                         | 190 mm        |
| Box size                       | L02           |
| Polarity                       | ETN 0         |
| Terminal Type                  | EN taper post |
| Hold Down                      | B13           |
| Weights (subject of variation) | 17.90 kg      |
|                                |               |