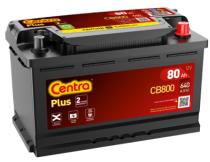

## Plus CB800

| Part number                    | CB800         |
|--------------------------------|---------------|
| Technology                     | Flooded       |
| EAN/GTIN                       | 3661024016421 |
| Voltage                        | 12 V          |
| Capacity                       | 80.0 Ah       |
| CCA                            | 640 A         |
| Length                         | 315 mm        |
| Width                          | 175 mm        |
| Height                         | 190 mm        |
| Box size                       | L04           |
| Polarity                       | ETN 0         |
| Terminal Type                  | EN taper post |
| Hold Down                      | B13           |
| Weights (subject of variation) | 19.00 kg      |