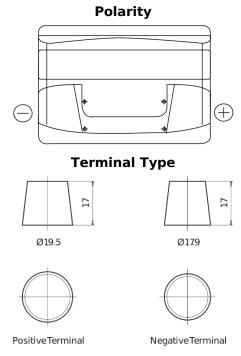

## Plus CB800

| Part number                    | CB800         |
|--------------------------------|---------------|
| Technology                     | Flooded       |
| EAN/GTIN                       | 3661024016421 |
| Voltage                        | 12 V          |
| Capacity                       | 80.0 Ah       |
| CCA                            | 640 A         |
| Length                         | 315 mm        |
| Width                          | 175 mm        |
| Height                         | 190 mm        |
| Box size                       | L04           |
| Polarity                       | ETN 0         |
| Terminal Type                  | EN taper post |
| Hold Down                      | B13           |
| Weights (subject of variation) | 19.00 kg      |