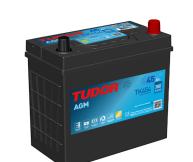

## Batteries for Cars

| Part number         | TK454         | Polarity                  |
|---------------------|---------------|---------------------------|
| Technology          | AGM           |                           |
| EAN/GTIN            | 3661024057738 |                           |
| Voltage             | 12 V          |                           |
| Capacity            | 45.0 Ah       |                           |
| CCA                 | 380 A         |                           |
| Length              | 237 mm        | Terminal Type             |
| Width               | 127 mm        |                           |
| Height              | 227 mm        |                           |
| Box size            | B24           | Ø19.5                     |
| Polarity            | ETN 0         | 2 200                     |
| Terminal Type       | EN taper post |                           |
| Hold Down           | B0            |                           |
| Weights (subject of | 13.50 kg      |                           |
| variation)          |               | PositiveTerminal Negative |
|                     |               | Hold Down                 |