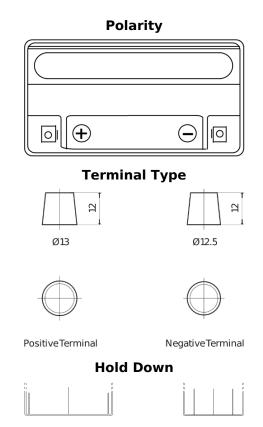

## **Start-Stop Auxiliary TK151**

| Part number                    | TK151                  |
|--------------------------------|------------------------|
| Technology                     | AGM                    |
| EAN/GTIN                       | 3661024056571          |
| Voltage                        | 12 V                   |
| Capacity                       | 15.0 Ah                |
| CCA                            | 200 A                  |
| Length                         | 150 mm                 |
| Width                          | 90 mm                  |
| Height                         | 145 mm                 |
| Box size                       | C56                    |
| Polarity                       | ETN 1                  |
| Terminal Type                  | Small taper post (JLR) |
| Hold Down                      | В0                     |
| Weights (subject of variation) | 4.80 kg                |