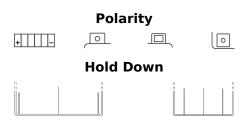

| Part number                    | TK131         |
|--------------------------------|---------------|
| Technology                     | AGM           |
| EAN/GTIN                       | 3661024056601 |
| Voltage                        | 12 V          |
| Capacity                       | 13.0 Ah       |
| CCA                            | 200 A         |
| Length                         | 150 mm        |
| Width                          | 90 mm         |
| Height                         | 145 mm        |
| Box size                       | C56           |
| Polarity                       | ETN 1         |
| Terminal Type                  | M04           |
| Hold Down                      | B0            |
| Weights (subject of variation) | 4.50 kg       |