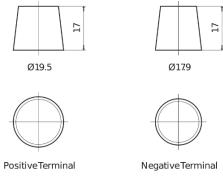

*





| Part number                    | TK1060        |
|--------------------------------|---------------|
| Technology                     | AGM           |
| EAN/GTIN                       | 3661024057660 |
| Voltage                        | 12 V          |
| Capacity                       | 106.0 Ah      |
| CCA                            | 950 A         |
| Length                         | 392 mm        |
| Width                          | 175 mm        |
| Height                         | 190 mm        |
| Box size                       | L06           |
| Polarity                       | ETN 0         |
| Terminal Type                  | EN taper post |
| Hold Down                      | B13           |
| Weights (subject of variation) | 29.00 kg      |

## Polarity Terminal Type



## **Hold Down**



Design, features and specifications are subject to change without notice. We disclaim any representation or warranty, express or implied, concerning the data or recommendations, and in no event shall be liable for any loss or damage claimed to have arisen as a result. Some products may not be available in your local market.