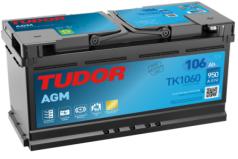

## **AGM TK1060**

| Part number                    | TK1060        |
|--------------------------------|---------------|
| Technology                     | AGM           |
| EAN/GTIN                       | 3661024057660 |
| Voltage                        | 12 V          |
| Capacity                       | 106.0 Ah      |
| CCA                            | 950 A         |
| Length                         | 392 mm        |
| Width                          | 175 mm        |
| Height                         | 190 mm        |
| Box size                       | L06           |
| Polarity                       | ETN 0         |
| Terminal Type                  | EN taper post |
| Hold Down                      | B13           |
| Weights (subject of variation) | 29.00 kg      |