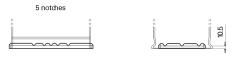

# **AGM TK1050**

| Part number         | TK1050        |
|---------------------|---------------|
| Technology          | AGM           |
| EAN/GTIN            | 3661024056519 |
| Voltage             | 12 V          |
| Capacity            | 105.0 Ah      |
| CCA                 | 950 A         |
| Length              | 392 mm        |
| Width               | 175 mm        |
| Height              | 190 mm        |
| Box size            | L06           |
| Polarity            | ETN 0         |
| Terminal Type       | EN taper post |
| Hold Down           | B13           |
| Weights (subject of | 29.00 kg      |
| variation)          |               |
|                     |               |