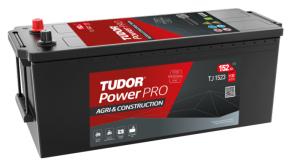

## PowerPRO Agri&Construction TJ1523

| Part number                    | TJ1523        |
|--------------------------------|---------------|
| Technology                     | Flooded       |
| EAN/GTIN                       | 3661024056724 |
| Voltage                        | 12 V          |
| Capacity                       | 152.0 Ah      |
| CCA                            | 1130 A        |
| Length                         | 513 mm        |
| Width                          | 189 mm        |
| Height                         | 223 mm        |
| Box size                       | D04           |
| Polarity                       | ETN 3         |
| Terminal Type                  | EN taper post |
| Hold Down                      | В0            |
| Weights (subject of variation) | 40.30 kg      |