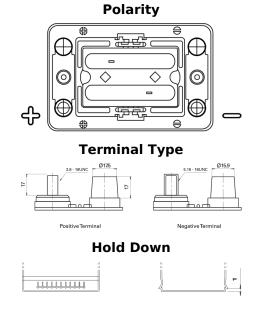

## PowerPRO Agri&Construction TJ050C

| Part number                    | TJ050C            |
|--------------------------------|-------------------|
| Technology                     | AGM               |
| EAN/GTIN                       | 3661024056793     |
| Voltage                        | 12 V              |
| Capacity                       | 50.0 Ah           |
| CCA                            | 800 A             |
| Length                         | 260 mm            |
| Width                          | 173 mm            |
| Height                         | 206 mm            |
| Box size                       | G34               |
| Polarity                       | ETN 1             |
| Terminal Type                  | SAE M 3/8"- 5/16" |
|                                | taper&stud        |
| Hold Down                      | B7                |
| Weights (subject of variation) | 17.90 kg          |