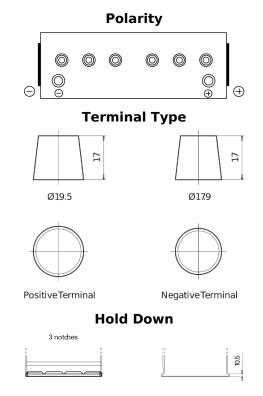

## StartPRO TG1402

| Part number                    | TG1402        |
|--------------------------------|---------------|
| Technology                     | Flooded       |
| EAN/GTIN                       | 3661024055345 |
| Voltage                        | 12 V          |
| Capacity                       | 140.0 Ah      |
| CCA                            | 900 A         |
| Length                         | 508 mm        |
| Width                          | 175 mm        |
| Height                         | 205 mm        |
| Box size                       | ATM           |
| Polarity                       | ETN 0         |
| Terminal Type                  | EN taper post |
| Hold Down                      | B1            |
| Weights (subject of variation) | 33.80 kg      |