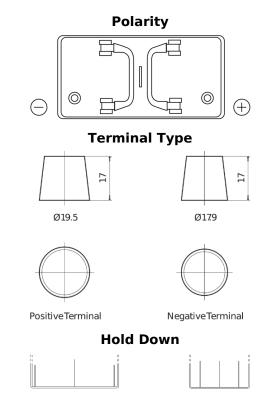

## StartPRO TG1250

| Part number                    | TG1250        |
|--------------------------------|---------------|
| Technology                     | Flooded       |
| EAN/GTIN                       | 3661024055406 |
| Voltage                        | 12 V          |
| Capacity                       | 125.0 Ah      |
| CCA                            | 760 A         |
| Length                         | 349 mm        |
| Width                          | 175 mm        |
| Height                         | 285 mm        |
| Box size                       | D03           |
| Polarity                       | ETN 0         |
| Terminal Type                  | EN taper post |
| Hold Down                      | В0            |
| Weights (subject of variation) | 29.50 kg      |