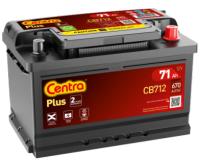

## Plus CB712

| Part number                    | CB712         |
|--------------------------------|---------------|
| Technology                     | Flooded       |
| EAN/GTIN                       | 3661024014649 |
| Voltage                        | 12 V          |
| Capacity                       | 71.0 Ah       |
| CCA                            | 670 A         |
| Length                         | 278 mm        |
| Width                          | 175 mm        |
| Height                         | 175 mm        |
| Box size                       | LB3           |
| Polarity                       | ETN 0         |
| Terminal Type                  | EN taper post |
| Hold Down                      | B13           |
| Weights (subject of variation) | 15.30 kg      |