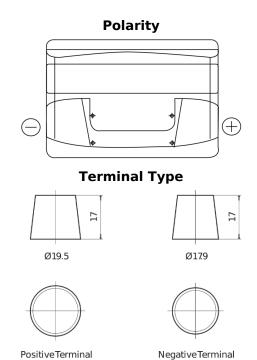

## Plus CB712

| Part number                    | CB712         |
|--------------------------------|---------------|
| Technology                     | Flooded       |
| EAN/GTIN                       | 3661024014649 |
| Voltage                        | 12 V          |
| Capacity                       | 71.0 Ah       |
| CCA                            | 670 A         |
| Length                         | 278 mm        |
| Width                          | 175 mm        |
| Height                         | 175 mm        |
| Box size                       | LB3           |
| Polarity                       | ETN 0         |
| Terminal Type                  | EN taper post |
| Hold Down                      | B13           |
| Weights (subject of variation) | 15.30 kg      |