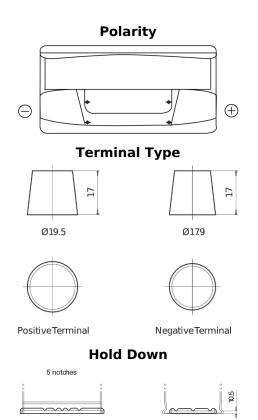

## **Standard TC900**

| Part number                    | TC900         |
|--------------------------------|---------------|
| Technology                     | Flooded       |
| EAN/GTIN                       | 3661024054836 |
| Voltage                        | 12 V          |
| Capacity                       | 90.0 Ah       |
| CCA                            | 720 A         |
| Length                         | 353 mm        |
| Width                          | 175 mm        |
| Height                         | 190 mm        |
| Box size                       | L05           |
| Polarity                       | ETN 0         |
| Terminal Type                  | EN taper post |
| Hold Down                      | B13           |
| Weights (subject of variation) | 20.50 kg      |
|                                |               |