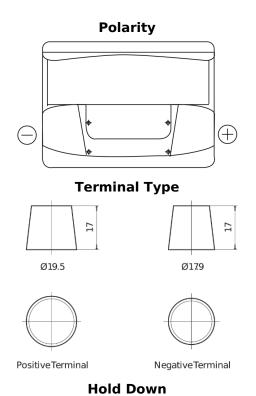

## **Standard TC550**

| Part number                    | TC550         |
|--------------------------------|---------------|
| Technology                     | Flooded       |
| EAN/GTIN                       | 3661024054805 |
| Voltage                        | 12 V          |
| Capacity                       | 55.0 Ah       |
| CCA                            | 460 A         |
| Length                         | 242 mm        |
| Width                          | 175 mm        |
| Height                         | 190 mm        |
| Box size                       | L02           |
| Polarity                       | ETN 0         |
| Terminal Type                  | EN taper post |
| Hold Down                      | B13           |
| Weights (subject of variation) | 13.50 kg      |