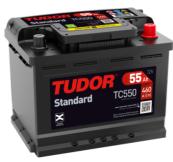

## **Standard TC550**

| Part number                    | TC550         |
|--------------------------------|---------------|
| Technology                     | Flooded       |
| EAN/GTIN                       | 3661024054805 |
| Voltage                        | 12 V          |
| Capacity                       | 55.0 Ah       |
| CCA                            | 460 A         |
| Length                         | 242 mm        |
| Width                          | 175 mm        |
| Height                         | 190 mm        |
| Box size                       | L02           |
| Polarity                       | ETN 0         |
| Terminal Type                  | EN taper post |
| Hold Down                      | B13           |
| Weights (subject of variation) | 13.50 kg      |