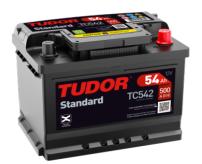

## Standard TC542

| Part number                    | TC542         |
|--------------------------------|---------------|
| Technology                     | Flooded       |
| EAN/GTIN                       | 3661024054850 |
| Voltage                        | 12 V          |
| Capacity                       | 54.0 Ah       |
| CCA                            | 500 A         |
| Length                         | 242 mm        |
| Width                          | 175 mm        |
| Height                         | 175 mm        |
| Box size                       | LB2           |
| Polarity                       | ETN 0         |
| Terminal Type                  | EN taper post |
| Hold Down                      | B13           |
| Weights (subject of variation) | 12.90 kg      |
|                                |               |