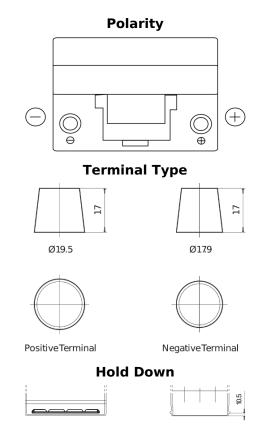

## **Technica TB954**

| Part number                    | TB954         |
|--------------------------------|---------------|
| Technology                     | Flooded       |
| EAN/GTIN                       | 3661024054454 |
| Voltage                        | 12 V          |
| Capacity                       | 95.0 Ah       |
| CCA                            | 760 A         |
| Length                         | 306 mm        |
| Width                          | 173 mm        |
| Height                         | 222 mm        |
| Box size                       | D31           |
| Polarity                       | ETN 0         |
| Terminal Type                  | EN taper post |
| Hold Down                      | Korean B1     |
| Weights (subject of variation) | 20.60 kg      |