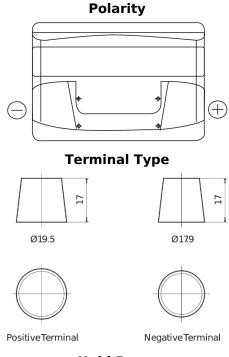

## **Technica TB802**

| Part number                    | TB802         |
|--------------------------------|---------------|
| Technology                     | Flooded       |
| EAN/GTIN                       | 3661024054652 |
| Voltage                        | 12 V          |
| Capacity                       | 80.0 Ah       |
| CCA                            | 700 A         |
| Length                         | 315 mm        |
| Width                          | 175 mm        |
| Height                         | 175 mm        |
| Box size                       | LB4           |
| Polarity                       | ETN 0         |
| Terminal Type                  | EN taper post |
| Hold Down                      | B13           |
| Weights (subject of variation) | 17.80 kg      |

## **Hold Down**

Design, features and specifications are subject to change without notice. We disclaim any representation or warranty, express or implied, concerning the data or recommendations, and in no event shall be liable for any loss or damage claimed to have arisen as a result. Some products may not be available in your local market.