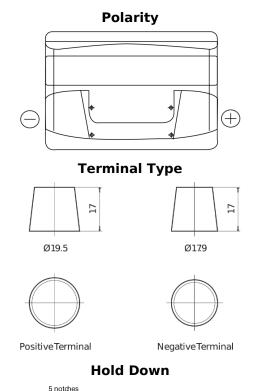

## **Technica TB800**

| Part number                    | TB800         |
|--------------------------------|---------------|
| Technology                     | Flooded       |
| EAN/GTIN                       | 3661024056465 |
| Voltage                        | 12 V          |
| Capacity                       | 80.0 Ah       |
| CCA                            | 640 A         |
| Length                         | 315 mm        |
| Width                          | 175 mm        |
| Height                         | 190 mm        |
| Box size                       | L04           |
| Polarity                       | ETN 0         |
| Terminal Type                  | EN taper post |
| Hold Down                      | B13           |
| Weights (subject of variation) | 19.00 kg      |