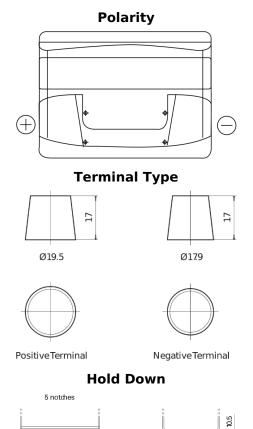

## Plus CB621

| Part number                    | CB621         |
|--------------------------------|---------------|
| Technology                     | Flooded       |
| EAN/GTIN                       | 3661024014540 |
| Voltage                        | 12 V          |
| Capacity                       | 62.0 Ah       |
| CCA                            | 540 A         |
| Length                         | 242 mm        |
| Width                          | 175 mm        |
| Height                         | 190 mm        |
| Box size                       | L02           |
| Polarity                       | ETN 1         |
| Terminal Type                  | EN taper post |
| Hold Down                      | B13           |
| Weights (subject of variation) | 14.20 kg      |