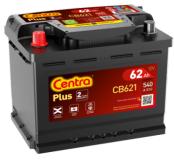

## Plus CB621

| Part number                    | CB621         |
|--------------------------------|---------------|
| Technology                     | Flooded       |
| EAN/GTIN                       | 3661024014540 |
| Voltage                        | 12 V          |
| Capacity                       | 62.0 Ah       |
| CCA                            | 540 A         |
| Length                         | 242 mm        |
| Width                          | 175 mm        |
| Height                         | 190 mm        |
| Box size                       | L02           |
| Polarity                       | ETN 1         |
| Terminal Type                  | EN taper post |
| Hold Down                      | B13           |
| Weights (subject of variation) | 14.20 kg      |