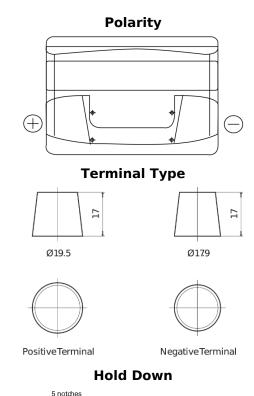

## **Technica TB741**

| Part number                    | TB741         |
|--------------------------------|---------------|
| Technology                     | Flooded       |
| EAN/GTIN                       | 3661024054560 |
| Voltage                        | 12 V          |
| Capacity                       | 74.0 Ah       |
| CCA                            | 680 A         |
| Length                         | 278 mm        |
| Width                          | 175 mm        |
| Height                         | 190 mm        |
| Box size                       | L03           |
| Polarity                       | ETN 1         |
| Terminal Type                  | EN taper post |
| Hold Down                      | B13           |
| Weights (subject of variation) | 16.60 kg      |