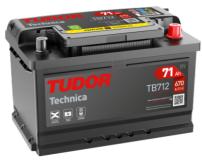

## **Technica TB712**

| Part number                    | TB712         |
|--------------------------------|---------------|
| Technology                     | Flooded       |
| EAN/GTIN                       | 3661024054645 |
| Voltage                        | 12 V          |
| Capacity                       | 71.0 Ah       |
| CCA                            | 670 A         |
| Length                         | 278 mm        |
| Width                          | 175 mm        |
| Height                         | 175 mm        |
| Box size                       | LB3           |
| Polarity                       | ETN 0         |
| Terminal Type                  | EN taper post |
| Hold Down                      | B13           |
| Weights (subject of variation) | 15.30 kg      |