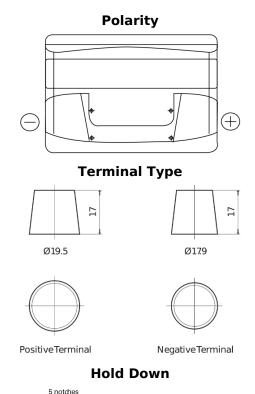

## **Technica TB712**

| Part number                    | TB712         |
|--------------------------------|---------------|
| Technology                     | Flooded       |
| EAN/GTIN                       | 3661024054645 |
| Voltage                        | 12 V          |
| Capacity                       | 71.0 Ah       |
| CCA                            | 670 A         |
| Length                         | 278 mm        |
| Width                          | 175 mm        |
| Height                         | 175 mm        |
| Box size                       | LB3           |
| Polarity                       | ETN 0         |
| Terminal Type                  | EN taper post |
| Hold Down                      | B13           |
| Weights (subject of variation) | 15.30 kg      |