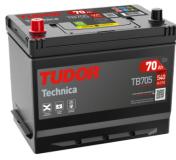

## **Technica TB705**

| Part number                    | TB705         |
|--------------------------------|---------------|
| Technology                     | Flooded       |
| EAN/GTIN                       | 3661024054447 |
| Voltage                        | 12 V          |
| Capacity                       | 70.0 Ah       |
| CCA                            | 540 A         |
| Length                         | 270 mm        |
| Width                          | 173 mm        |
| Height                         | 222 mm        |
| Box size                       | D26           |
| Polarity                       | ETN 1         |
| Terminal Type                  | EN taper post |
| Hold Down                      | Korean B1+B6  |
| Weights (subject of variation) | 16.10 kg      |