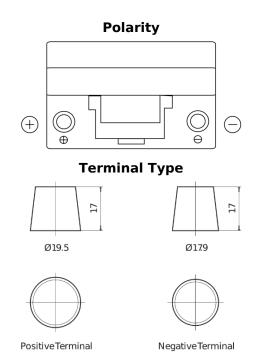

## **Technica TB705**

| Part number                    | TB705         |
|--------------------------------|---------------|
| Technology                     | Flooded       |
| EAN/GTIN                       | 3661024054447 |
| Voltage                        | 12 V          |
| Capacity                       | 70.0 Ah       |
| CCA                            | 540 A         |
| Length                         | 270 mm        |
| Width                          | 173 mm        |
| Height                         | 222 mm        |
| Box size                       | D26           |
| Polarity                       | ETN 1         |
| Terminal Type                  | EN taper post |
| Hold Down                      | Korean B1+B6  |
| Weights (subject of variation) | 16.10 kg      |