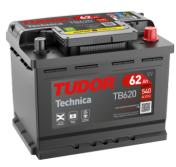

## **Technica TB620**

| Part number                    | TB620         |
|--------------------------------|---------------|
| Technology                     | Flooded       |
| EAN/GTIN                       | 3661024054539 |
| Voltage                        | 12 V          |
| Capacity                       | 62.0 Ah       |
| CCA                            | 540 A         |
| Length                         | 242 mm        |
| Width                          | 175 mm        |
| Height                         | 190 mm        |
| Box size                       | L02           |
| Polarity                       | ETN 0         |
| Terminal Type                  | EN taper post |
| Hold Down                      | B13           |
| Weights (subject of variation) | 14.20 kg      |