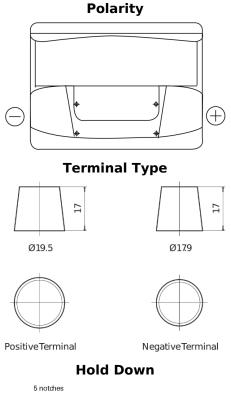

## **Technica TB620**

| Part number                    | TB620         |
|--------------------------------|---------------|
| Technology                     | Flooded       |
| EAN/GTIN                       | 3661024054539 |
| Voltage                        | 12 V          |
| Capacity                       | 62.0 Ah       |
| CCA                            | 540 A         |
| Length                         | 242 mm        |
| Width                          | 175 mm        |
| Height                         | 190 mm        |
| Box size                       | L02           |
| Polarity                       | ETN 0         |
| Terminal Type                  | EN taper post |
| Hold Down                      | B13           |
| Weights (subject of variation) | 14.20 kg      |