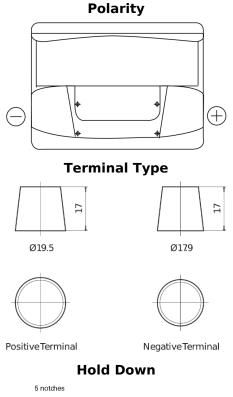

## Plus CB620

| Part number                    | CB620         |
|--------------------------------|---------------|
| Technology                     | Flooded       |
| EAN/GTIN                       | 3661024014533 |
| Voltage                        | 12 V          |
| Capacity                       | 62.0 Ah       |
| CCA                            | 540 A         |
| Length                         | 242 mm        |
| Width                          | 175 mm        |
| Height                         | 190 mm        |
| Box size                       | L02           |
| Polarity                       | ETN 0         |
| Terminal Type                  | EN taper post |
| Hold Down                      | B13           |
| Weights (subject of variation) | 14.20 kg      |