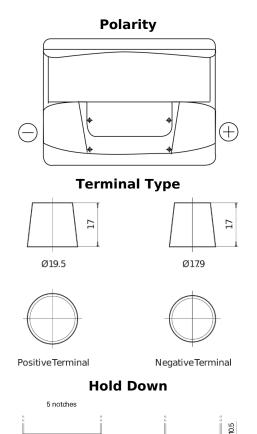

## **Technica TB602**

| Part number                    | TB602         |
|--------------------------------|---------------|
| Technology                     | Flooded       |
| EAN/GTIN                       | 3661024054638 |
| Voltage                        | 12 V          |
| Capacity                       | 60.0 Ah       |
| CCA                            | 540 A         |
| Length                         | 242 mm        |
| Width                          | 175 mm        |
| Height                         | 175 mm        |
| Box size                       | LB2           |
| Polarity                       | ETN 0         |
| Terminal Type                  | EN taper post |
| Hold Down                      | B13           |
| Weights (subject of variation) | 12.90 kg      |