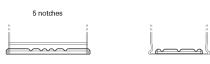

## **Technica TB500**

| Part number                    | TB500         |
|--------------------------------|---------------|
| Technology                     | Flooded       |
| EAN/GTIN                       | 3661024054515 |
| Voltage                        | 12 V          |
| Capacity                       | 50.0 Ah       |
| CCA                            | 450 A         |
| Length                         | 207 mm        |
| Width                          | 175 mm        |
| Height                         | 190 mm        |
| Box size                       | L01           |
| Polarity                       | ETN 0         |
| Terminal Type                  | EN taper post |
| Hold Down                      | B13           |
| Weights (subject of variation) | 12.20 kg      |

## **Hold Down**

NegativeTerminal

PositiveTerminal

Design, features and specifications are subject to change without notice. We disclaim any representation or warranty, express or implied, concerning the data or recommendations, and in no event shall be liable for any loss or damage claimed to have arisen as a result. Some products may not be available in your local market.