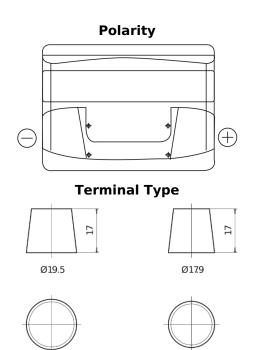

## **Technica TB500**

| Part number                    | TB500         |
|--------------------------------|---------------|
| Technology                     | Flooded       |
| EAN/GTIN                       | 3661024054515 |
| Voltage                        | 12 V          |
| Capacity                       | 50.0 Ah       |
| CCA                            | 450 A         |
| Length                         | 207 mm        |
| Width                          | 175 mm        |
| Height                         | 190 mm        |
| Box size                       | L01           |
| Polarity                       | ETN 0         |
| Terminal Type                  | EN taper post |
| Hold Down                      | B13           |
| Weights (subject of variation) | 12.20 kg      |

## **Hold Down**

NegativeTerminal

PositiveTerminal

Design, features and specifications are subject to change without notice. We disclaim any representation or warranty, express or implied, concerning the data or recommendations, and in no event shall be liable for any loss or damage claimed to have arisen as a result. Some products may not be available in your local market.