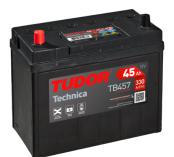

## **Technica TB457**

| Part number         | TB457          | Polarity                          |
|---------------------|----------------|-----------------------------------|
| Technology          | Flooded        |                                   |
| EAN/GTIN            | 3661024054362  |                                   |
| Voltage             | 12 V           |                                   |
| Capacity            | 45.0 Ah        |                                   |
| CCA                 | 330 A          |                                   |
| Length              | 237 mm         | Terminal Type                     |
| Width               | 127 mm         |                                   |
| Height              | 227 mm         | 18.5                              |
| Box size            | B24            | Ø14.5 Ø12.8                       |
| Polarity            | ETN 1          | 6.41Q                             |
| Terminal Type       | JIS taper post |                                   |
| Hold Down           | B0             |                                   |
| Weights (subject of | 11.40 kg       |                                   |
| variation)          |                | PositiveTerminal NegativeTerminal |
|                     |                | Hold Down                         |
|                     |                |                                   |