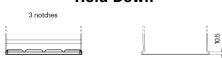

## **Technica TB451**

| Part number                    | TB451         |
|--------------------------------|---------------|
| Technology                     | Flooded       |
| EAN/GTIN                       | 3661024054485 |
| Voltage                        | 12 V          |
| Capacity                       | 45.0 Ah       |
| CCA                            | 330 A         |
| Length                         | 220 mm        |
| Width                          | 135 mm        |
| Height                         | 225 mm        |
| Box size                       | E02           |
| Polarity                       | ETN 1         |
| Terminal Type                  | EN taper post |
| Hold Down                      | B1            |
| Weights (subject of variation) | 12.50 kg      |

## **Hold Down**

Design, features and specifications are subject to change without notice. We disclaim any representation or warranty, express or implied, concerning the data or recommendations, and in no event shall be liable for any loss or damage claimed to have arisen as a result. Some products may not be available in your local market.