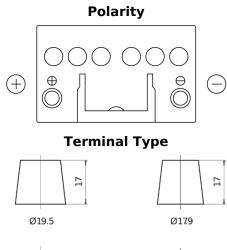

## **Technica TB451**

| Part number                    | TB451         |
|--------------------------------|---------------|
| Technology                     | Flooded       |
| EAN/GTIN                       | 3661024054485 |
| Voltage                        | 12 V          |
| Capacity                       | 45.0 Ah       |
| CCA                            | 330 A         |
| Length                         | 220 mm        |
| Width                          | 135 mm        |
| Height                         | 225 mm        |
| Box size                       | E02           |
| Polarity                       | ETN 1         |
| Terminal Type                  | EN taper post |
| Hold Down                      | B1            |
| Weights (subject of variation) | 12.50 kg      |