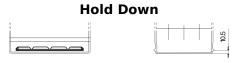

## Plus CB605

| Part number                    | CB605         |
|--------------------------------|---------------|
| Technology                     | Flooded       |
| EAN/GTIN                       | 3661024014427 |
| Voltage                        | 12 V          |
| Capacity                       | 60.0 Ah       |
| CCA                            | 480 A         |
| Length                         | 230 mm        |
| Width                          | 173 mm        |
| Height                         | 222 mm        |
| Box size                       | D23           |
| Polarity                       | ETN 1         |
| Terminal Type                  | EN taper post |
| Hold Down                      | Korean B1     |
| Weights (subject of variation) | 14.60 kg      |