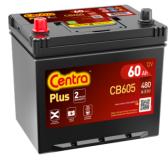

## Plus CB605

| Part number                    | CB605         |
|--------------------------------|---------------|
| Technology                     | Flooded       |
| EAN/GTIN                       | 3661024014427 |
| Voltage                        | 12 V          |
| Capacity                       | 60.0 Ah       |
| CCA                            | 480 A         |
| Length                         | 230 mm        |
| Width                          | 173 mm        |
| Height                         | 222 mm        |
| Box size                       | D23           |
| Polarity                       | ETN 1         |
| Terminal Type                  | EN taper post |
| Hold Down                      | Korean B1     |
| Weights (subject of variation) | 14.60 kg      |