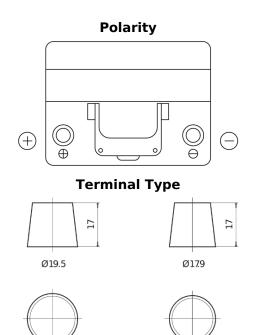

## Plus CB605

| Part number                    | CB605         |
|--------------------------------|---------------|
| Technology                     | Flooded       |
| EAN/GTIN                       | 3661024014427 |
| Voltage                        | 12 V          |
| Capacity                       | 60.0 Ah       |
| CCA                            | 480 A         |
| Length                         | 230 mm        |
| Width                          | 173 mm        |
| Height                         | 222 mm        |
| Box size                       | D23           |
| Polarity                       | ETN 1         |
| Terminal Type                  | EN taper post |
| Hold Down                      | Korean B1     |
| Weights (subject of variation) | 14.60 kg      |

NegativeTerminal

PositiveTerminal

Design, features and specifications are subject to change without notice. We disclaim any representation or warranty, express or implied, concerning the data or recommendations, and in no event shall be liable for any loss or damage claimed to have arisen as a result. Some products may not be available in your local market.