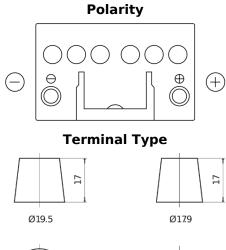

## **Technica TB450**

| Part number                    | TB450         |
|--------------------------------|---------------|
| Technology                     | Flooded       |
| EAN/GTIN                       | 3661024054492 |
| Voltage                        | 12 V          |
| Capacity                       | 45.0 Ah       |
| CCA                            | 330 A         |
| Length                         | 220 mm        |
| Width                          | 135 mm        |
| Height                         | 225 mm        |
| Box size                       | E02           |
| Polarity                       | ETN 0         |
| Terminal Type                  | EN taper post |
| Hold Down                      | B1            |
| Weights (subject of variation) | 12.50 kg      |