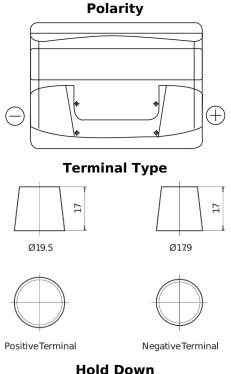

## **Technica TB442**

| Part number                    | TB442         |
|--------------------------------|---------------|
| Technology                     | Flooded       |
| EAN/GTIN                       | 3661024054607 |
| Voltage                        | 12 V          |
| Capacity                       | 44.0 Ah       |
| CCA                            | 420 A         |
| Length                         | 207 mm        |
| Width                          | 175 mm        |
| Height                         | 175 mm        |
| Box size                       | LB1           |
| Polarity                       | ETN 0         |
| Terminal Type                  | EN taper post |
| Hold Down                      | B13           |
| Weights (subject of variation) | 10.60 kg      |