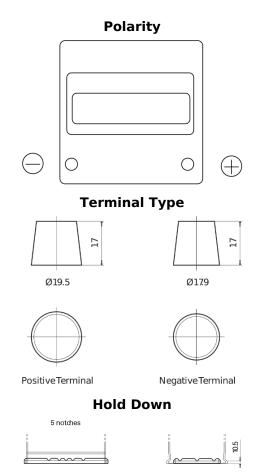

## **Technica TB440**

| Part number                    | TB440         |
|--------------------------------|---------------|
| Technology                     | Flooded       |
| EAN/GTIN                       | 3661024054508 |
| Voltage                        | 12 V          |
| Capacity                       | 44.0 Ah       |
| CCA                            | 400 A         |
| Length                         | 175 mm        |
| Width                          | 175 mm        |
| Height                         | 190 mm        |
| Box size                       | L00           |
| Polarity                       | ETN 0         |
| Terminal Type                  | EN taper post |
| Hold Down                      | B13           |
| Weights (subject of variation) | 10.70 kg      |