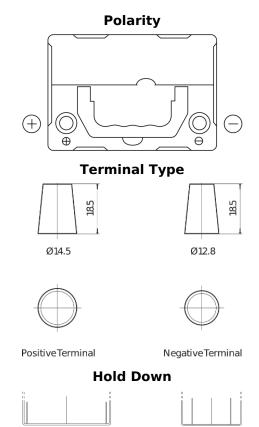

## **Technica TB357**

| Part number                    | TB357          |
|--------------------------------|----------------|
| Technology                     | Flooded        |
| EAN/GTIN                       | 3661024054348  |
| Voltage                        | 12 V           |
| Capacity                       | 35.0 Ah        |
| CCA                            | 240 A          |
| Length                         | 187 mm         |
| Width                          | 127 mm         |
| Height                         | 220 mm         |
| Box size                       | B19            |
| Polarity                       | ETN 1          |
| Terminal Type                  | JIS taper post |
| Hold Down                      | В0             |
| Weights (subject of variation) | 8.90 kg        |