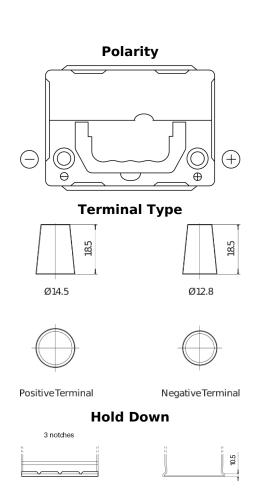

## Technica TB356A

| Part number                    | TB356A         |
|--------------------------------|----------------|
| Technology                     | Flooded        |
| EAN/GTIN                       | 3661024054881  |
| Voltage                        | 12 V           |
| Capacity                       | 35.0 Ah        |
| CCA                            | 240 A          |
| Length                         | 187 mm         |
| Width                          | 127 mm         |
| Height                         | 220 mm         |
| Box size                       | B19            |
| Polarity                       | ETN 0          |
| Terminal Type                  | JIS taper post |
| Hold Down                      | Korean B1 Long |
| Weights (subject of variation) | 8.90 kg        |
|                                |                |