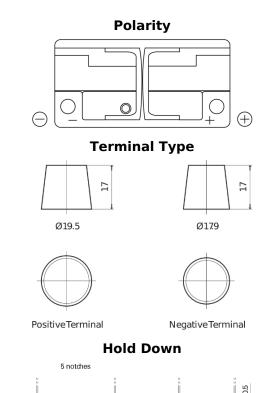

## **Technica TB1100**

| Part number                    | TB1100        |
|--------------------------------|---------------|
| Technology                     | Flooded       |
| EAN/GTIN                       | 3661024056236 |
| Voltage                        | 12 V          |
| Capacity                       | 110.0 Ah      |
| CCA                            | 850 A         |
| Length                         | 392 mm        |
| Width                          | 175 mm        |
| Height                         | 190 mm        |
| Box size                       | L06           |
| Polarity                       | ETN 0         |
| Terminal Type                  | EN taper post |
| Hold Down                      | B13           |
| Weights (subject of variation) | 26.30 kg      |