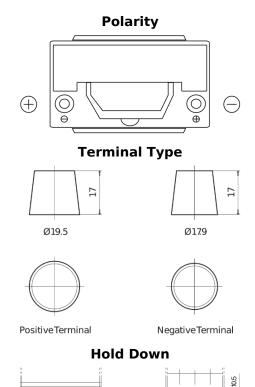

## **High-Tech TA954**

loss or damage claimed to have arisen as a result. Some products may not be available in your local market.

| Part number                    | TA954         |
|--------------------------------|---------------|
| Technology                     | Flooded       |
| EAN/GTIN                       | 3661024054188 |
| Voltage                        | 12 V          |
| Capacity                       | 95.0 Ah       |
| CCA                            | 800 A         |
| Length                         | 306 mm        |
| Width                          | 173 mm        |
| Height                         | 222 mm        |
| Box size                       | D31           |
| Polarity                       | ETN 0         |
| Terminal Type                  | EN taper post |
| Hold Down                      | Korean B1     |
| Weights (subject of variation) | 21.40 kg      |