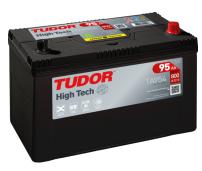

## **High-Tech TA954**

loss or damage claimed to have arisen as a result. Some products may not be available in your local market.

| Part number                    | TA954         |
|--------------------------------|---------------|
| Technology                     | Flooded       |
| EAN/GTIN                       | 3661024054188 |
| Voltage                        | 12 V          |
| Capacity                       | 95.0 Ah       |
| CCA                            | 800 A         |
| Length                         | 306 mm        |
| Width                          | 173 mm        |
| Height                         | 222 mm        |
| Box size                       | D31           |
| Polarity                       | ETN 0         |
| Terminal Type                  | EN taper post |
| Hold Down                      | Korean B1     |
| Weights (subject of variation) | 21.40 kg      |