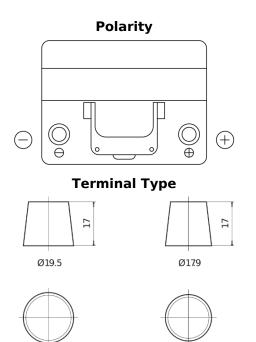

## Plus CB604

| Part number                    | CB604         |
|--------------------------------|---------------|
| Technology                     | Flooded       |
| EAN/GTIN                       | 3661024014410 |
| Voltage                        | 12 V          |
| Capacity                       | 60.0 Ah       |
| CCA                            | 480 A         |
| Length                         | 230 mm        |
| Width                          | 173 mm        |
| Height                         | 222 mm        |
| Box size                       | D23           |
| Polarity                       | ETN 0         |
| Terminal Type                  | EN taper post |
| Hold Down                      | Korean B1     |
| Weights (subject of variation) | 14.60 kg      |

PositiveTerminal

Hold Down

Design, features and specifications are subject to change without notice. We disclaim any representation or warranty, express or implied, concerning the data or recommendations, and in no event shall be liable for any loss or damage claimed to have arisen as a result. Some products may not be available in your local market.