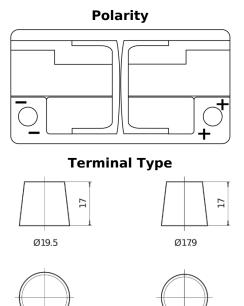

## High-Tech TA852

| Part number                    | TA852         |
|--------------------------------|---------------|
| Technology                     | Flooded       |
| EAN/GTIN                       | 3661024054294 |
| Voltage                        | 12 V          |
| Capacity                       | 85.0 Ah       |
| CCA                            | 800 A         |
| Length                         | 315 mm        |
| Width                          | 175 mm        |
| Height                         | 175 mm        |
| Box size                       | LB4           |
| Polarity                       | ETN 0         |
| Terminal Type                  | EN taper post |
| Hold Down                      | B13           |
| Weights (subject of variation) | 18.60 kg      |

**Hold Down** 

NegativeTerminal

10.5

PositiveTerminal

5 notches

~~~~

Design, features and specifications are subject to change without notice. We disclaim any representation or warranty, express or implied, concerning the data or recommendations, and in no event shall be liable for any loss or damage claimed to have arisen as a result. Some products may not be available in your local market.