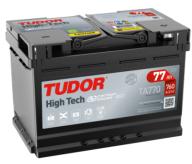

## **High-Tech TA770**

| Part number                    | TA770         |
|--------------------------------|---------------|
| Technology                     | Flooded       |
| EAN/GTIN                       | 3661024054249 |
| Voltage                        | 12 V          |
| Capacity                       | 77.0 Ah       |
| CCA                            | 760 A         |
| Length                         | 278 mm        |
| Width                          | 175 mm        |
| Height                         | 190 mm        |
| Box size                       | L03           |
| Polarity                       | ETN 0         |
| Terminal Type                  | EN taper post |
| Hold Down                      | B13           |
| Weights (subject of variation) | 17.50 kg      |