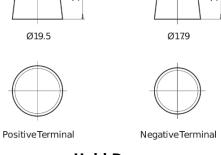

0**



| Part number                    | TA770         |
|--------------------------------|---------------|
| Technology                     | Flooded       |
| EAN/GTIN                       | 3661024054249 |
| Voltage                        | 12 V          |
| Capacity                       | 77.0 Ah       |
| CCA                            | 760 A         |
| Length                         | 278 mm        |
| Width                          | 175 mm        |
| Height                         | 190 mm        |
| Box size                       | L03           |
| Polarity                       | ETN 0         |
| Terminal Type                  | EN taper post |
| Hold Down                      | B13           |
| Weights (subject of variation) | 17.50 kg      |

## Polarity Terminal Type



## **Hold Down**



Design, features and specifications are subject to change without notice. We disclaim any representation or warranty, express or implied, concerning the data or recommendations, and in no event shall be liable for any loss or damage claimed to have arisen as a result. Some products may not be available in your local market.