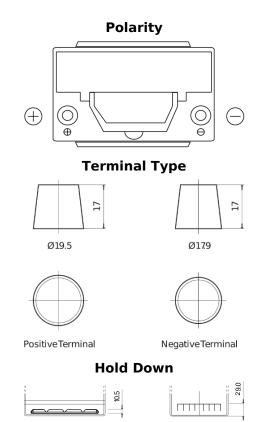

## **High-Tech TA755**

| Part number                    | TA755         |
|--------------------------------|---------------|
| Technology                     | Flooded       |
| EAN/GTIN                       | 3661024054171 |
| Voltage                        | 12 V          |
| Capacity                       | 75.0 Ah       |
| CCA                            | 630 A         |
| Length                         | 270 mm        |
| Width                          | 173 mm        |
| Height                         | 222 mm        |
| Box size                       | D26           |
| Polarity                       | ETN 1         |
| Terminal Type                  | EN taper post |
| Hold Down                      | Korean B1+B6  |
| Weights (subject of variation) | 17.40 kg      |