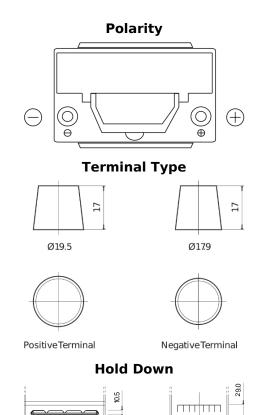

## **High-Tech TA754**

| Part number                    | TA754         |
|--------------------------------|---------------|
| Technology                     | Flooded       |
| EAN/GTIN                       | 3661024054164 |
| Voltage                        | 12 V          |
| Capacity                       | 75.0 Ah       |
| CCA                            | 630 A         |
| Length                         | 270 mm        |
| Width                          | 173 mm        |
| Height                         | 222 mm        |
| Box size                       | D26           |
| Polarity                       | ETN 0         |
| Terminal Type                  | EN taper post |
| Hold Down                      | Korean B1+B6  |
| Weights (subject of variation) | 17.40 kg      |