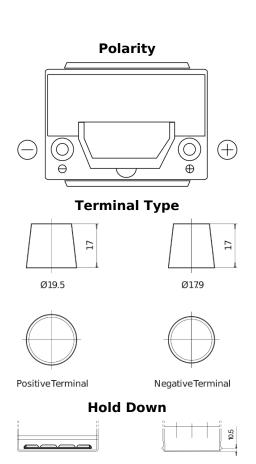

## High-Tech TA654

| Part number                    | TA654         |
|--------------------------------|---------------|
| Technology                     | Flooded       |
| EAN/GTIN                       | 3661024054140 |
| Voltage                        | 12 V          |
| Capacity                       | 65.0 Ah       |
| CCA                            | 580 A         |
| Length                         | 230 mm        |
| Width                          | 173 mm        |
| Height                         | 222 mm        |
| Box size                       | D23           |
| Polarity                       | ETN 0         |
| Terminal Type                  | EN taper post |
| Hold Down                      | Korean B1     |
| Weights (subject of variation) | 16.00 kg      |
|                                |               |