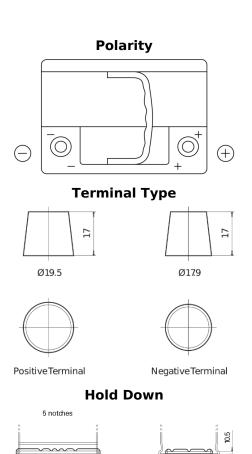

## **High-Tech TA640**

| Part number                    | TA640         |
|--------------------------------|---------------|
| Technology                     | Flooded       |
| EAN/GTIN                       | 3661024054225 |
| Voltage                        | 12 V          |
| Capacity                       | 64.0 Ah       |
| CCA                            | 640 A         |
| Length                         | 242 mm        |
| Width                          | 175 mm        |
| Height                         | 190 mm        |
| Box size                       | L02           |
| Polarity                       | ETN 0         |
| Terminal Type                  | EN taper post |
| Hold Down                      | B13           |
| Weights (subject of variation) | 14.90 kg      |
|                                |               |