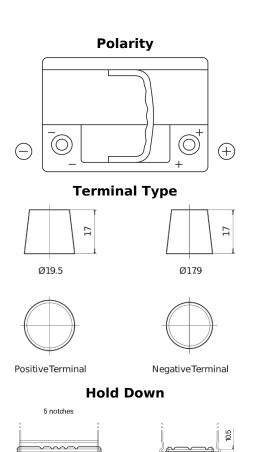

## High-Tech TA612

| Part number                    | TA612         |
|--------------------------------|---------------|
| Technology                     | Flooded       |
| EAN/GTIN                       | 3661024054270 |
| Voltage                        | 12 V          |
| Capacity                       | 61.0 Ah       |
| CCA                            | 600 A         |
| Length                         | 242 mm        |
| Width                          | 175 mm        |
| Height                         | 175 mm        |
| Box size                       | LB2           |
| Polarity                       | ETN 0         |
| Terminal Type                  | EN taper post |
| Hold Down                      | B13           |
| Weights (subject of variation) | 14.00 kg      |
| ,                              |               |